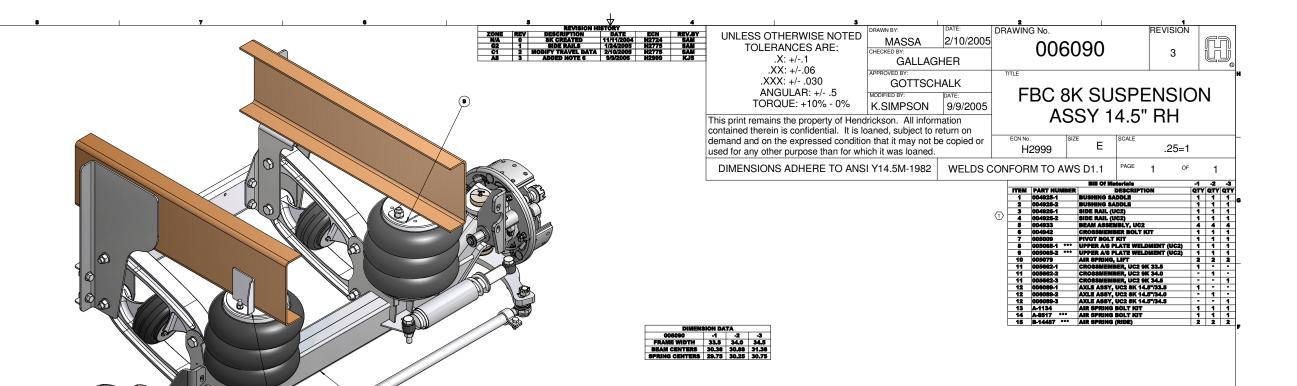

## NOTES:

- 1. BEFORE INSTALLATION, READ INSTRUCTION (FORM H633) IN THEIR ENTIRETY.
- 2. TOTAL WEIGHT: CALCULATED 520 LBS.
- 3. IT IS THE RESPONSIBILITY OF THE INSTALLER TO ENSURE PROPER VEHICLE FRAME DESIGN IN THE AREA OF SUSPENSION ATTACHMENT
- 4. \*\*\* THESE ITEMS ARE CONTAINED IN THE PARTS BOX
- 5. REQUIRED PARTS BOX LISTED UNDER MODEL NUMBER
- 6. AIR FITTING IN LIFT BAG TO FACE CROSSMEMBER AND CLEAR
- ③ BEAM PADDLE UNLESS OTHERWISE NOTED.

## **CLEARANCE SPECIFICATIONS**

- 1. 2.0 INCHES MINIMUM REQUIRED BETWEEN TOP OF TIRE AND TRUCK STRUCTURE WITH AXLE AT FULL JOUNCE/LIFT.
- 2. 2.0 INCHES MINIMUM REQUIRED BETWEEN INSIDE OF TIRE AND TRUCK STRUCTURE FOR LATERAL MOVEMENT
- 3. 1.0 INCHES MINIMUM CLEARANCE MUST BE MAINTAINED ALL
- AROUND AIR SPRING WHEN IT IS AT MAX. DIAMETER
  4. 1.0 INCHES MINIMUM CLEARANCE MUST BE MAINTAINED
- AROUND DRIVE SHAFT IN WORST CASE CONDITION (FULLY LIFTED)
- 5. CLEARANCE AROUND THE BRAKE IS THE CUSTOMER'S RESPONSIBILITY. HAUX IS NOT RESPONSIBLE FOR ANY INTERFERENCE IN THIS AREA