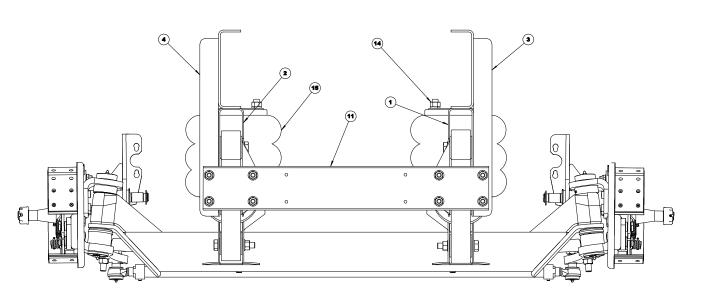

## NOTES:

- 1. BEFORE INSTALLATION, READ INSTRUCTION (FORM H633) IN THEIR ENTIRETY.
- 2. TOTAL WEIGHT: CALCULATED 520 LBS.
- 3. IT IS THE RESPONSIBILITY OF THE INSTALLER TO ENSURE PROPER VEHICLE FRAME DESIGN IN THE AREA OF SUSPENSION ATTACHMENT
- 4. \*\*\* THESE ITEMS ARE CONTAINED IN THE PARTS BOX
- 5. REQUIRED PARTS BOX LISTED UNDER MODEL NUMBER
- 6. AIR FITTING IN LIFT BAG TO FACE CROSSMEMBER AND CLEAR
- ③ BEAM PADDLE UNLESS OTHERWISE NOTED.

## **CLEARANCE SPECIFICATIONS**

- 1. 2.0 INCHES MINIMUM REQUIRED BETWEEN TOP OF TIRE AND TRUCK STRUCTURE WITH AXLE AT FULL JOUNCE/LIFT.
- 2. 2.0 INCHES MINIMUM REQUIRED BETWEEN INSIDE OF TIRE AND TRUCK STRUCTURE FOR LATERAL MOVEMENT
- 3. 1.0 INCHES MINIMUM CLEARANCE MUST BE MAINTAINED ALL
- AROUND AIR SPRING WHEN IT IS AT MAX. DIAMETER
  4. 1.0 INCHES MINIMUM CLEARANCE MUST BE MAINTAINED
- AROUND DRIVE SHAFT IN WORST CASE CONDITION (FULLY LIFTED)
- 5. CLEARANCE AROUND THE BRAKE IS THE CUSTOMER'S RESPONSIBILITY. HAUX IS NOT RESPONSIBLE FOR ANY INTERFERENCE IN THIS AREA